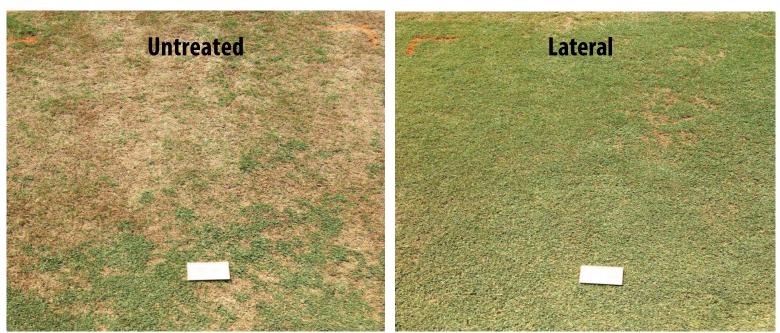

## Lateral<sup>™</sup> G

Drought-stressed bermudagrass. College Station, TX

## Wetting Agent for Drought-Stressed Turf

- · Keeps turfgrass healthier & greener during drought conditions.
- Maintains turfgrass during lack of rainfall or reduced irrigation periods.
- Helps water infiltrate and penetrate into water-repellent soils, reducing runoff.
- Easy-to-use granular formulation on environmentally-friendly paper carrier.